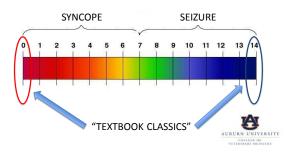

#### **SYNCOPE**

| Collapse from systemic dis                                              | sease                                            | - | _ |
|-------------------------------------------------------------------------|--------------------------------------------------|---|---|
|                                                                         |                                                  |   |   |
| Hypoadrenocorticism                                                     |                                                  |   | _ |
| Hypoglycemia                                                            |                                                  |   |   |
| Hypothyroidism                                                          |                                                  |   |   |
| Hypotensive shock                                                       |                                                  |   | _ |
| - hemoabdomen                                                           |                                                  |   |   |
| Compromised vascular tone – sepsis                                      |                                                  |   | _ |
| – toxemia                                                               | <b>T</b> ∧T                                      |   | _ |
|                                                                         | AUBURN UNIVERSITY                                |   |   |
|                                                                         | COLLEGE OF<br>VETERINARY MEDICINE                |   | _ |
|                                                                         |                                                  |   |   |
|                                                                         |                                                  |   |   |
|                                                                         |                                                  |   |   |
|                                                                         |                                                  |   |   |
|                                                                         |                                                  |   | _ |
|                                                                         |                                                  |   |   |
|                                                                         |                                                  | - | _ |
|                                                                         |                                                  |   |   |
|                                                                         |                                                  |   |   |
|                                                                         |                                                  |   | _ |
| SEIZURES                                                                |                                                  |   |   |
|                                                                         |                                                  |   |   |
|                                                                         | A                                                |   | — |
|                                                                         | AUBURN UNIVERSITY COLLEGE OF VETERINASI MEDICINE |   |   |
|                                                                         |                                                  |   | _ |
|                                                                         |                                                  |   |   |
|                                                                         |                                                  |   |   |
|                                                                         |                                                  |   |   |
| What is a seizure?                                                      |                                                  |   |   |
| what is a seizure?                                                      |                                                  |   | _ |
| Seizure (Ictus)                                                         |                                                  |   | _ |
| <ul> <li>Sudden dysfunction of part or all of the</li> </ul>            | brain                                            |   |   |
| <ul> <li>Hypersynchronous neuronal activity</li> </ul>                  |                                                  |   | _ |
| <ul> <li>Marked neuronal excitation/insufficient</li> </ul>             | t inhibition                                     |   |   |
| Dysfunction of the following:                                           |                                                  |   | _ |
| <ul><li>Involuntary movement</li><li>Autonomic nervous system</li></ul> |                                                  |   | _ |
| Consciousness                                                           |                                                  |   |   |
| Behavior change                                                         | A                                                |   | — |
|                                                                         | AUBURN UNIVERSITY                                |   |   |