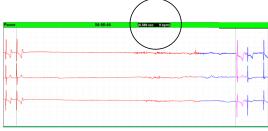

## Benny

- PE: Temp 102.0 Pulse 60bpm Resp 30 bpm
  - Cardiac rhythm irregular
  - Grade 2/6 left apical systolic murmur
  - Normal bronchovesicular sounds bilaterally
  - BCS 5/9
  - Strong femoral pulses
  - Abdominal palpation WNL
  - Rectal exam WNL

# Benny Neuro Exam

Mentation: normal Posture: normal Gait: normal

Cranial nerves: normalPostural reactions: normal

Normal reflexesNonpainful