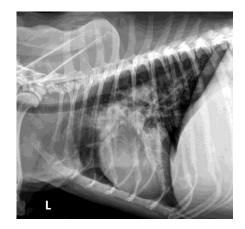

#### Tom

- ~8 yo FS Pit mix
- CC: Collapse
- · Hx: Rescued several years ago
  - occasional coughing for years
  - weakness on walks starting 6 months ago
  - 2 episodes of collapse with excitement this week

#### Tom

- PE: Temp 100.2, HR 160 bpm, RR 45 bpm
- Increased bronchovesicular sounds bilaterally
  - Crackles heard focally both left and right
  - Cough elicited with tracheal palpation
  - BCS 4/9
  - 2/6 right sided systolic murmur
  - Abdominal palpation WNL
  - Rectal exam WNL

#### Tom Neuro Exam

- Mentation: normalPosture: normal
- Gait: normal
- Cranial nerves: normal
- · Postural reactions: normal
- · Normal reflexes
- Nonpainful

Tom

7