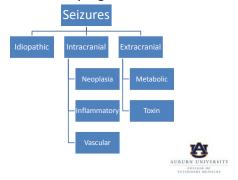

# **Underlying causes**

## Signalment

- Idiopathic
  - Young, large breeds
- · Intracranial Neoplasia
  - Brachycephalics
  - Senior dogs
- Inflammatory
  - Middle-aged, small breed