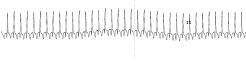

# Cardiogenic syncope

- Intermittent, often profound  $\downarrow$  CO
- Ddx:
  - Arrhythmia
    - tachyarrhythmia, bradyarrhythmia
    - Sick sinus syndrome, Vtach, SVTach
      - HR > 250 10-30 seconds
      - Ventricular asystole > 6 seconds
    - High-grade 2<sup>nd</sup> degree or 3<sup>rd</sup> degree AV block