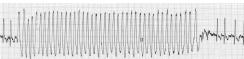

# Cardiogenic syncope

- Intermittent, often profound  $\downarrow$  CO
- Ddx:
  - Arrhythmia
    - tachyarrhythmia, bradyarrhythmia
    - Sick sinus syndrome, Vtach, SVTach
      - HR > 250 10-30 seconds
      - Ventricular asystole > 6 seconds
    - High-grade 2<sup>nd</sup> degree or 3<sup>rd</sup> degree AV block