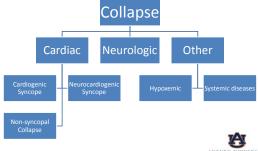

## **Underlying causes**

# Cardiogenic syncope

- Intermittent, often profound  $\downarrow$  CO
- Ddx:
  - Arrhythmia
    - tachyarrhythmia, bradyarrhythmia
    - Sick sinus syndrome, Vtach, SVTach
      - HR > 250 10-30 seconds
      - Ventricular asystole > 6 seconds
    - High-grade 2<sup>nd</sup> degree or 3<sup>rd</sup> degree AV block

# Cardiogenic syncope

| Neurocardiogenic syncope                                                                                                                                                                                                                                                     |          |
|------------------------------------------------------------------------------------------------------------------------------------------------------------------------------------------------------------------------------------------------------------------------------|----------|
| Profound hypotension:  - bradyarrhythmia  - reflex vasodilation  Ddx:  - Vasovagal syncope  • young Boxer dogs  • Gi / abdominal dz  • tussive syncope in older dogs  - Bezold-Jarisch reflex  • Subaortic stenosis  • Severe blood volume depletion                         | TY       |
| Cardiac collapse (non-syncopal)                                                                                                                                                                                                                                              |          |
| Weakness/collapse  - without severe reduction in blood flow to brain  - no loss of consciousness  Ddx:  - Pulmonary hypertension  • primary or secondary  - Severe MMVD  - Severe congenital obstructions  • SAS or PS  - Pericardial effusion                               | TY       |
| Hypoxemic collapse                                                                                                                                                                                                                                                           |          |
| <ul> <li>Laryngeal paralysis</li> <li>Severe pulmonary parenchymal dz         <ul> <li>may lead to PH</li> </ul> </li> <li>Tracheal / Airway collapse         <ul> <li>may be related to LA compression</li> </ul> </li> <li>Brachycephalic upper airway syndrome</li> </ul> |          |
| AUBURN UNIVERSIT                                                                                                                                                                                                                                                             | <u> </u> |

| Collapse from systemic dis                                              | sease                                            | - | _ |
|-------------------------------------------------------------------------|--------------------------------------------------|---|---|
|                                                                         |                                                  |   |   |
| Hypoadrenocorticism                                                     |                                                  |   | _ |
| Hypoglycemia                                                            |                                                  |   |   |
| Hypothyroidism                                                          |                                                  |   |   |
| Hypotensive shock                                                       |                                                  |   | _ |
| - hemoabdomen                                                           |                                                  |   |   |
| Compromised vascular tone – sepsis                                      |                                                  |   | _ |
| – toxemia                                                               | <b>T</b> ∧T                                      |   | _ |
|                                                                         | AUBURN UNIVERSITY                                |   |   |
|                                                                         | COLLEGE OF<br>VETERINARY MEDICINE                |   | _ |
|                                                                         |                                                  |   |   |
|                                                                         |                                                  |   |   |
|                                                                         |                                                  |   |   |
|                                                                         |                                                  |   |   |
|                                                                         |                                                  |   | _ |
|                                                                         |                                                  |   |   |
|                                                                         |                                                  | - | _ |
|                                                                         |                                                  |   |   |
|                                                                         |                                                  |   |   |
|                                                                         |                                                  |   | _ |
| SEIZURES                                                                |                                                  |   |   |
|                                                                         |                                                  |   |   |
|                                                                         | A                                                |   | — |
|                                                                         | AUBURN UNIVERSITY COLLEGE OF VETERINASI MEDICINE |   |   |
|                                                                         |                                                  |   | _ |
|                                                                         |                                                  |   |   |
|                                                                         |                                                  |   |   |
|                                                                         |                                                  |   |   |
| What is a seizure?                                                      |                                                  |   |   |
| what is a seizure?                                                      |                                                  |   | _ |
| Seizure (Ictus)                                                         |                                                  |   | _ |
| <ul> <li>Sudden dysfunction of part or all of the</li> </ul>            | brain                                            |   |   |
| <ul> <li>Hypersynchronous neuronal activity</li> </ul>                  |                                                  |   | _ |
| <ul> <li>Marked neuronal excitation/insufficient</li> </ul>             | t inhibition                                     |   |   |
| Dysfunction of the following:                                           |                                                  |   | _ |
| <ul><li>Involuntary movement</li><li>Autonomic nervous system</li></ul> |                                                  |   | _ |
| Consciousness                                                           |                                                  |   |   |
| Behavior change                                                         | A                                                |   | — |
|                                                                         | AUBURN UNIVERSITY                                |   |   |