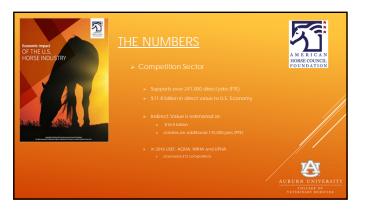

### THE NUMBERS

Racing Sector – \*Largest economic impact

- Supports over 241,000 direct jobs (FTE)
   \$15.6 billion in direct value to U.S. Economy.
- Indirect Value is estimated at:
   \$21 billion
- Noted for Thoroughbred, Quarter Horse and Harness race
   Estimated \$1.7 billion track purses