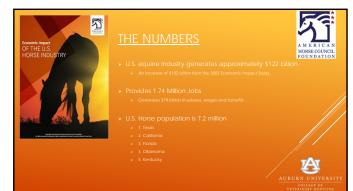

# THE NUMBERS

Recreation Sector - \* Largest based on horse populatio

- Supports over 162,000 direct jobs (FTE)
- > \$10.5 billion

### THE NUMBERS

Racing Sector – \*Largest economic impact

- Supports over 241,000 direct jobs (FTE)
   \$15.6 billion in direct value to U.S. Economy.
- Indirect Value is estimated at:
   \$21 billion
- Noted for Thoroughbred, Quarter Horse and Harness race
   Estimated \$1.7 billion track purses