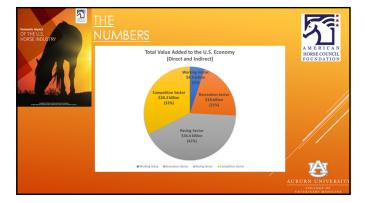

# THE NUMBERS

Recreation Sector - \* Largest based on horse populatio

- Supports over 162,000 direct jobs (FTE)
- > \$10.5 billion

### THE NUMBERS

Racing Sector – \*Largest economic impact

- Supports over 241,000 direct jobs (FTE)
   \$15.6 billion in direct value to U.S. Economy.
- Indirect Value is estimated at:
   \$21 billion
- Noted for Thoroughbred, Quarter Horse and Harness race
   Estimated \$1.7 billion track purses