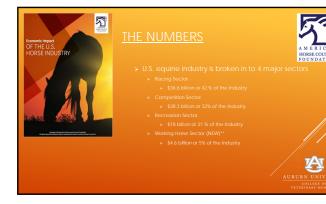

# THE NUMBERS

Recreation Sector - \* Largest based on horse populatio

- Supports over 162,000 direct jobs (FTE)
- > \$10.5 billion

### THE NUMBERS

Racing Sector – \*Largest economic impact

- Supports over 241,000 direct jobs (FTE)
   \$15.6 billion in direct value to U.S. Economy.
- Indirect Value is estimated at:
   \$21 billion
- Noted for Thoroughbred, Quarter Horse and Harness race
   Estimated \$1.7 billion track purses