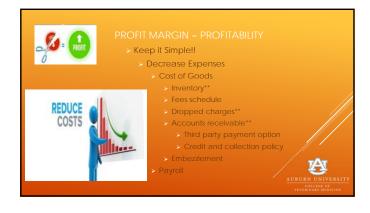

#### OFIT MARGI

- The profit margin ratio formula can be calculated by dividing net income by net sales.
- Net sales is calculated by subtracting any returns or refunds from gross sales.
- Net income equals total revenues minus total experses and is usually the last number reported on the income statement.