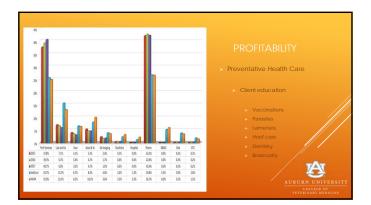

|             | AUBURN UNIVERSITY<br>COLLEGE OF<br>TELENAM MEDICIN   |







| on Revenues                                                                                                     | 2015        | 5       | 2204        | 5         | Change | Clinic Type<br>2017                        |         |        |        | Arvetus Cara | \$1,000  |        |
|-----------------------------------------------------------------------------------------------------------------|-------------|---------|-------------|-----------|--------|--------------------------------------------|---------|--------|--------|--------------|----------|--------|
|                                                                                                                 |             |         |             |           |        |                                            |         |