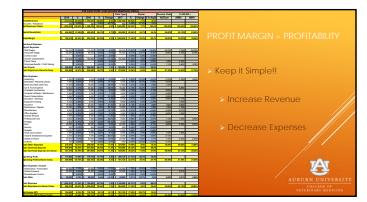

#### OFIT MARGI

- The profit margin ratio formula can be calculated by dividing net income by net sales.
- Net sales is calculated by subtracting any returns or refunds from gross sales.
- Net income equals total revenues minus total experses and is usually the last number reported on the income statement.