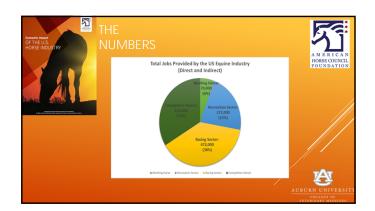

# THE NUMBERS

Recreation Sector - \* Largest based on horse populatio

- Supports over 162,000 direct jobs (FTE)
- > \$10.5 billion

### THE NUMBERS

Racing Sector – \*Largest economic impact

- Supports over 241,000 direct jobs (FTE)
   \$15.6 billion in direct value to U.S. Economy.
- Indirect Value is estimated at:
   \$21 billion
- Noted for Thoroughbred, Quarter Horse and Harness race
   Estimated \$1.7 billion track purses