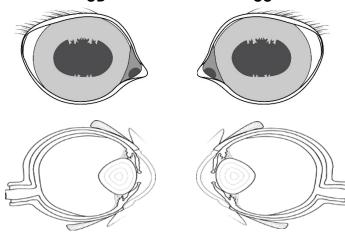

OPHTHALMIC FINDINGS (please use the adjacent diagrams to add notations or drawings of the reported lesions)
OD
OS

Non-globe tissue (lid, cornea, or conjunctiva)

(enter N° of extra samples to be evaluated)